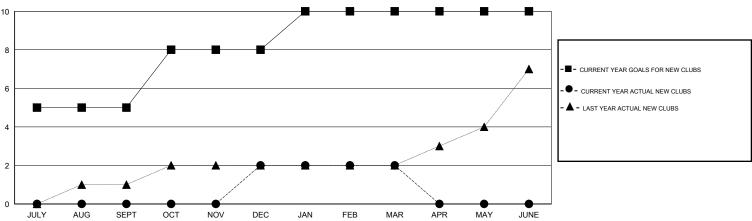

## GMT: Mahesh Pasqual LOCATION INDIA GMT CA 6

| Clubs RESULTS FOR 2013-2014 |   |   |   |    |  |  |
|-----------------------------|---|---|---|----|--|--|
|                             |   |   |   |    |  |  |
| JULY/AUG/SEPT               | 5 | 0 | 2 | -2 |  |  |
| OCT/NOV/DEC                 | 3 | 2 | 8 | -6 |  |  |
| JAN/FEB/MAR                 | 2 | 0 | 1 | -1 |  |  |
| APR/MAY/JUNE                | 0 | 0 | 0 | 0  |  |  |

#### GOALS AND ACTUAL NEW CLUBS CUMULATIVE