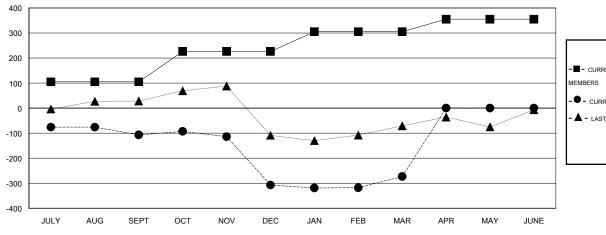

| Members               |                    |                      |                   |                     |  |  |  |
|-----------------------|--------------------|----------------------|-------------------|---------------------|--|--|--|
| RESULTS FOR 2013-2014 |                    |                      |                   |                     |  |  |  |
| QUARTER               | NEW MEMBER<br>GOAL | ACTUAL TOTAL MEMBERS | ACTUAL<br>DROPPED | ACTUAL NET<br>GAIN/ |  |  |  |
|                       |                    | ADDED                | MEMBERS           | LOSS                |  |  |  |
| JULY/AUG/SEPT         | 105                | 43                   | 150               | -107                |  |  |  |
| OCT/NOV/DEC           | 121                | 86                   | 286               | -200                |  |  |  |
| JAN/FEB/MAR           | 79                 | 120                  | 86                | 34                  |  |  |  |
| APR/MAY/JUNE          | 50                 | 0                    | 0                 | 0                   |  |  |  |

#### GOALS AND ACTUAL MEMBERS CUMULATIVE

| - CURRENT YEAR GOALS FOR NEW |  |
|------------------------------|--|
| MEMBERS                      |  |

- CURRENT YEAR ACTUAL MEMBERS

- ▲ - LAST YEAR ACTUAL MEMBERS